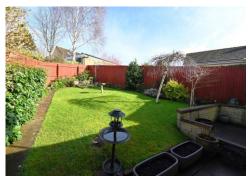

'A detached bungalow in a quiet, residential area that enjoys a private yet manageable rear garden!' This two bedroom detached bungalow built approximately around the late 1990's by local reputable builders Flower & Hayes is set in a slightly elevated position and is presented in tidy order throughout. Upon entering the property there is an entrance lobby leading into a hallway with doors to all rooms. The lounge is light and bright with a gas fire and there is a generous size kitchen/dining room to the front. The property enjoys two bedrooms which are both comfortable doubles with the main bedroom benefitting from an en suite shower room and bedroom two having French doors to the garden. The property also has had its bathroom adapted to a shower room for ease. GCH and double glazing. This excellent property is offered for sale with no onward chain. Externally the property has a manageable sloped pathway leading to the front door and there is a meter/store cupboard along side the front door. At the rear there is a lovely, private garden with patio, lawn and mature beds to the surrounds. Beneath the property is a good size garage and driveway parking to the front. Sunnymead is a well kept development on the fringe of the town and would suit a variety of purchasers. For a healthy range of services and amenities, Midsomer Norton town centre is around 5 minutes drive with Tesco superstore even closer for ease and public transport services are also easily accessible which connect to Bath, Bristol and Wells. Just outside the development there is access to the greenway for rural walks.