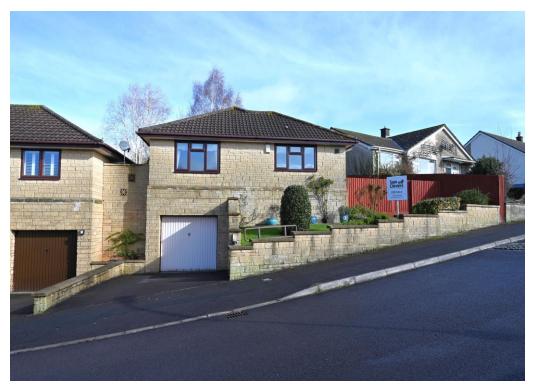

## 83 Sunnymead

Midsomer Norton BA3 2SD

£325,000

- No onward sales chain!
- Main bedroom with en-suite
- Elevated views from sitting room
- Close to amenities
- Private and manageable gardens
- Garage and driveway

'A detached bungalow in a quiet, residential area that enjoys a private yet manageable rear garden!' This two bedroom detached bungalow built approximately around the late 1990's by local reputable builders Flower & Hayes is set in a slightly elevated position and is presented in tidy order throughout. Upon entering the property there is an entrance lobby leading into a hallway with doors to all rooms. The lounge is light and bright with a gas fire and there is a generous size kitchen/dining room to the front. The property enjoys two bedrooms which are both comfortable doubles with the main bedroom benefitting from an en suite shower room and bedroom two having French doors to the garden. The property also has had its bathroom adapted to a shower room for ease. GCH and double glazing. This excellent property is offered for sale with no onward chain. Externally the property has a manageable sloped pathway leading to the front door and there is a meter/store cupboard along side the front door. At the rear there is a lovely, private garden with patio, lawn and mature beds to the surrounds. Beneath the property is a good size garage and driveway parking to the front. Sunnymead is a well kept development on the fringe of the town and would suit a variety of purchasers. For a healthy range of services and amenities, Midsomer Norton town centre is around 5 minutes drive with Tesco superstore even closer for ease and public transport services are also easily accessible which connect to Bath, Bristol and Wells. Just outside the development there is access to the greenway for rural walks.