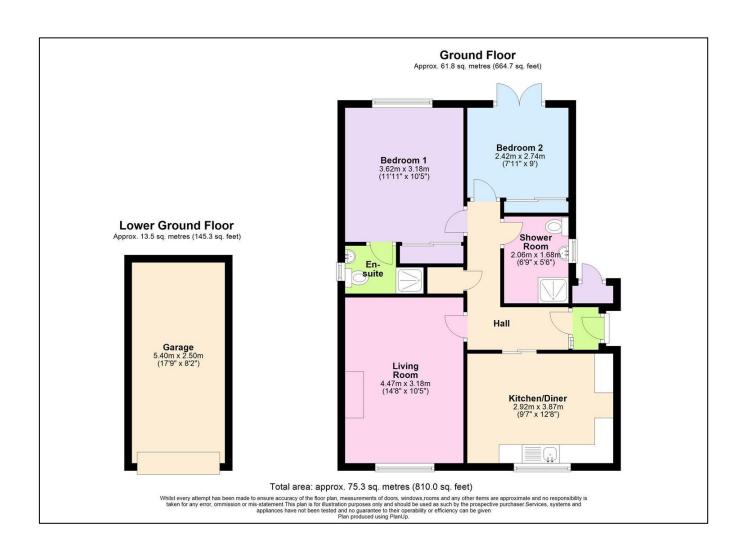

'A detached bungalow in a quiet, residential area that enjoys a private yet manageable rear garden!' This two bedroom detached bungalow built approximately around the late 1990's by local reputable builders Flower & Hayes is set in a slightly elevated position and is presented in tidy order throughout. Upon entering the property there is an entrance lobby leading into a hallway with doors to all rooms. The lounge is light and bright with a gas fire and there is a generous size kitchen/dining room to the front. The property enjoys two bedrooms which are both comfortable doubles with the main bedroom benefitting from an en suite shower room and bedroom two having French doors to the garden. The property also has had its bathroom adapted to a shower room for ease. GCH and double glazing. This excellent property is offered for sale with no onward chain. Externally the property has a manageable sloped pathway leading to the front door and there is a meter/store cupboard along side the front door. At the rear there is a lovely, private garden with patio, lawn and mature beds to the surrounds. Beneath the property is a good size garage and driveway parking to the front. Sunnymead is a well kept development on the fringe of the town and would suit a variety of purchasers. For a healthy range of services and amenities, Midsomer Norton town centre is around 5 minutes drive with Tesco superstore even closer for ease and public transport services are also easily accessible which connect to Bath, Bristol and Wells. Just outside the development there is access to the greenway for rural walks.