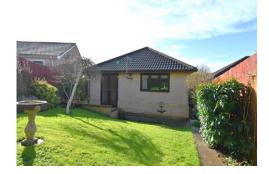

'A detached bungalow in a quiet, residential area that enjoys a private yet manageable rear garden!' This two bedroom detached bungalow built approximately around the late 1990's by local reputable builders Flower & Hayes is set in a slightly elevated position and is presented in tidy order throughout. Upon entering the property there is an entrance lobby leading into a hallway with doors to all rooms. The lounge is light and bright with a gas fire and there is a generous size kitchen/dining room to the front. The property enjoys two bedrooms which are both comfortable doubles with the main bedroom benefitting from an en suite shower room and bedroom two having French doors to the garden. The property also has had its bathroom adapted to a shower room for ease. GCH and double glazing. This excellent property is offered for sale with no onward chain. Externally the property has a manageable sloped pathway leading to the front door and there is a meter/store cupboard along side the front door. At the rear there is a lovely, private garden with patio, lawn and mature beds to the surrounds. Beneath the property is a good size garage and driveway parking to the front. Sunnymead is a well kept development on the fringe of the town and would suit a variety of purchasers. For a healthy range of services and amenities, Midsomer Norton town centre is around 5 minutes drive with Tesco superstore even closer for ease and public transport services are also easily accessible which connect to Bath, Bristol and Wells. Just outside the development there is access to the greenway for rural walks.